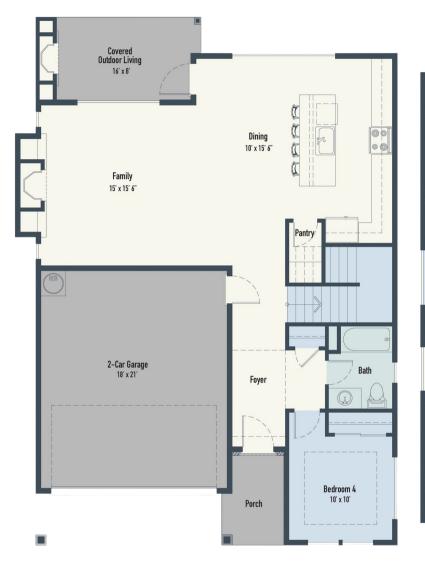

The Cypress is meant to be customizable with all the amenities that you could want in a home. The first floor features a large open-concept kitchen with a gorgeous island that looks out to the family room. There's also a bedroom on the first floor and a full bathroom near the foyer. The second floor includes a loft that can be converted to a bonus room, a plant shelf over the foyer, and a master bedroom complete with a large walk-in closet.

Master Bath Master Bedroom 13' x 17' 10" W.I.C. Bedroom 2 12' x 10' Plant Shelf Open to Below **Loft** 10' x 14' 8" Bedroom 3 12' x 10'

FIRST FLOOR

SECOND FLOOR