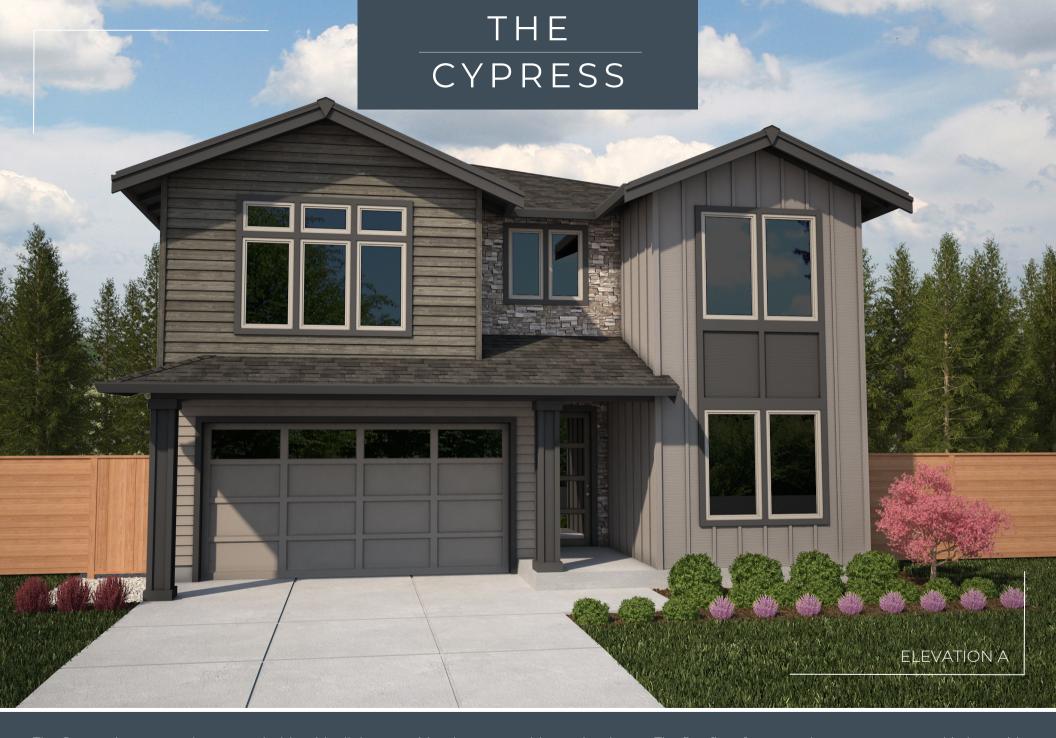

The Cypress is meant to be customizable with all the amenities that you could want in a home. The first floor features a large open-concept kitchen with a gorgeous island that looks out to the family room. There's also a bedroom on the first floor and a full bathroom near the foyer. The second floor includes a loft that can be converted to a bonus room, a plant shelf over the foyer, and a master bedroom complete with a large walk-in closet.